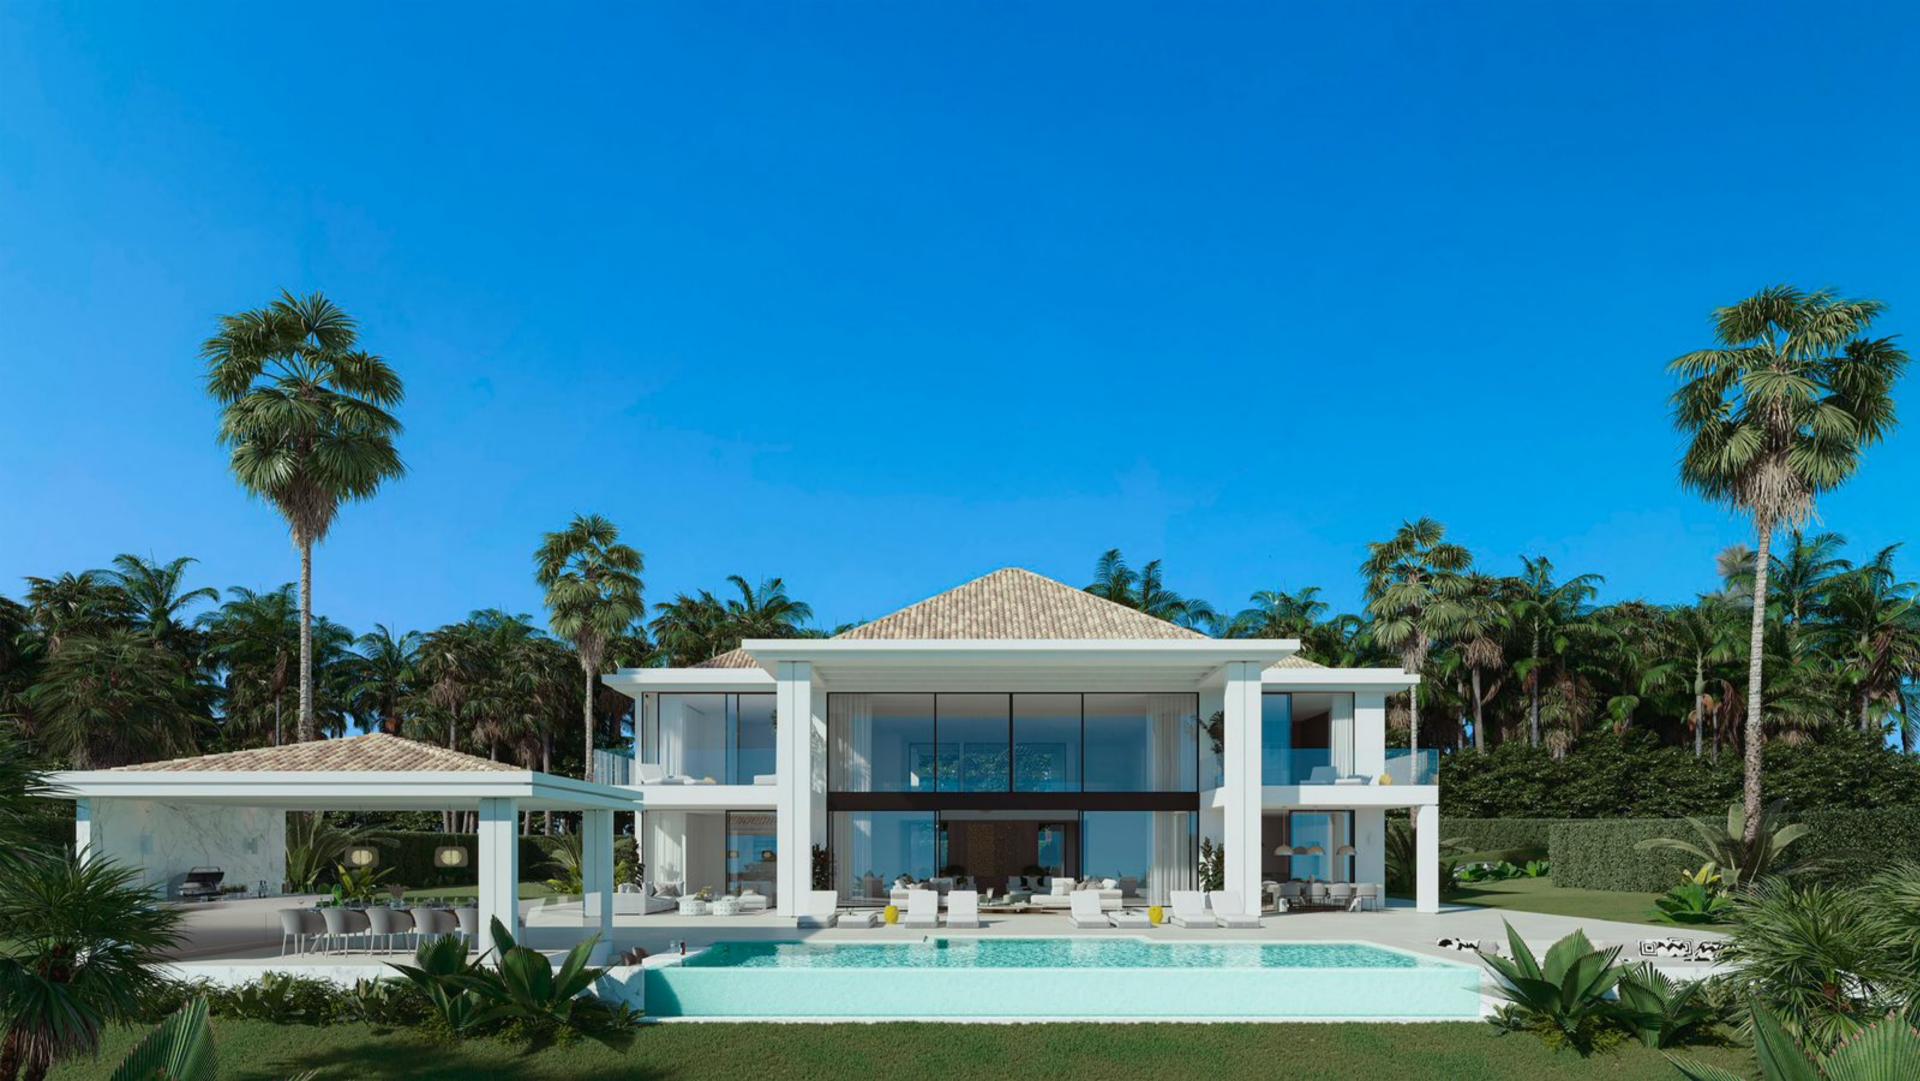

#### CONTEMPORARY MEDITERRANEAN DESIGN

WITH COLONIAL DETAILS & CARRIBEAN TOUCHES

With plots between 2025 and 2250 M2, the project LIV EXCEPTIONAL will boast immaculate designed villas with build surfaces of 1100 M2. The terraced platforms that have been created guarantee optimal views on a hill-setting with breathtaking ocean views and mesmerizing sunrises in a tropical lush setting. All homes will be delivered in a Turn-key fashion. The building materials, finishes and furniture are European of the finest standards.

CREATING BESPOKE CARIBBEAN HOMES

PORCELANOSA

: ınbanı

**GESSI** 

**CAS** MBI

- Only 4 Exceptional Villa
- Private and gated hilltop Urbanization
- 180 degrees panoramic Atlantica Ocean views
- Breathtaking Sunrise
- Full Turnkey Delivery
- Top brand Contruction and Furniture materials from Europe.
- Lush Gardens with waterfeatures

- Smart Home Devices
- Infinity Pools
- Caribbean Pool Gazebo with Exterior Kitchen
- Romantic Fire Pit
- Concierge Service
- Maintenance Program
- Strict community Rules