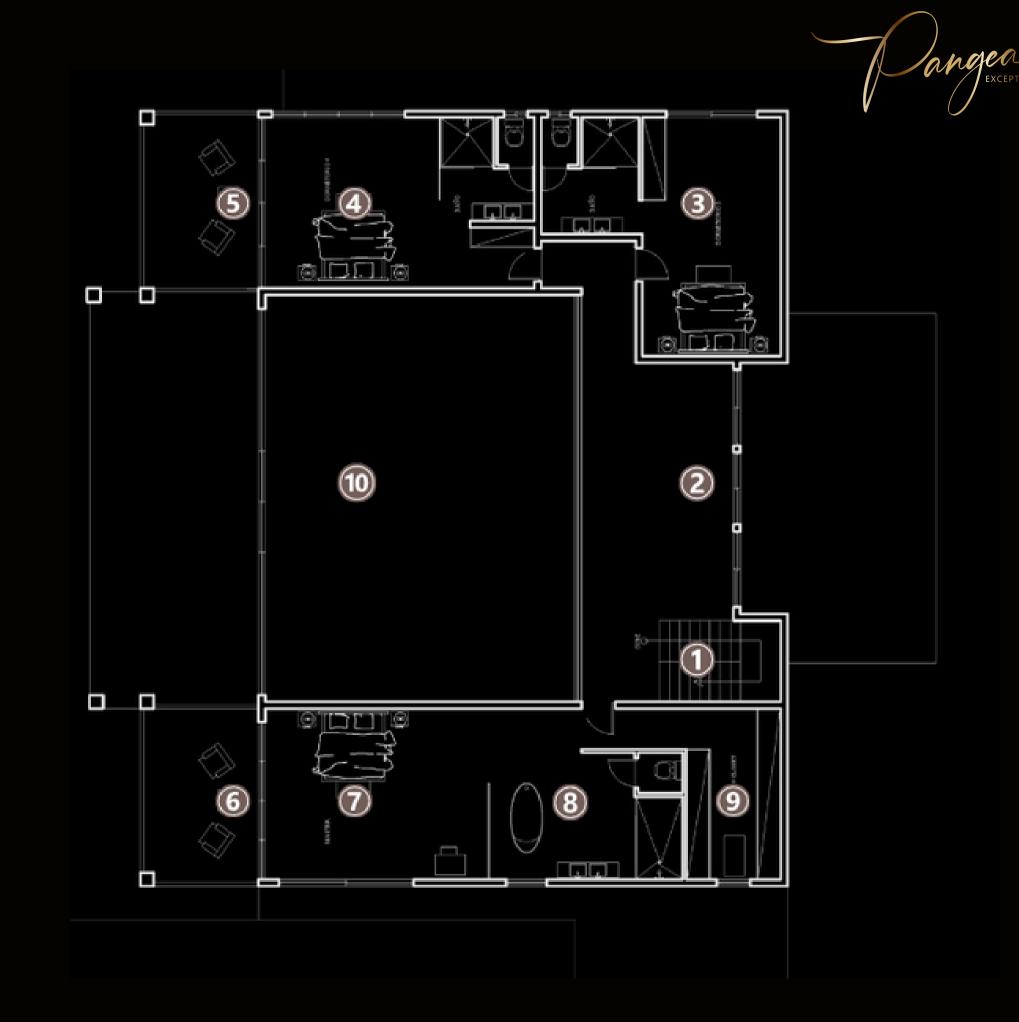

#### Upper floor

- Staircase
- ② Library/TV Area
- 3 Guest suite 3
- 4 Guest suite 4
- Suite Terrace
- Suite Terrace
- Main Bedroom
- Main Bathroom
- Main Walk-in Wardrobe
- Open Floor

Suites: 5
Build size: 889 m2
Terraces: 213 m2
Total build: 1.103 m2
Plotsize: 2.025 m2