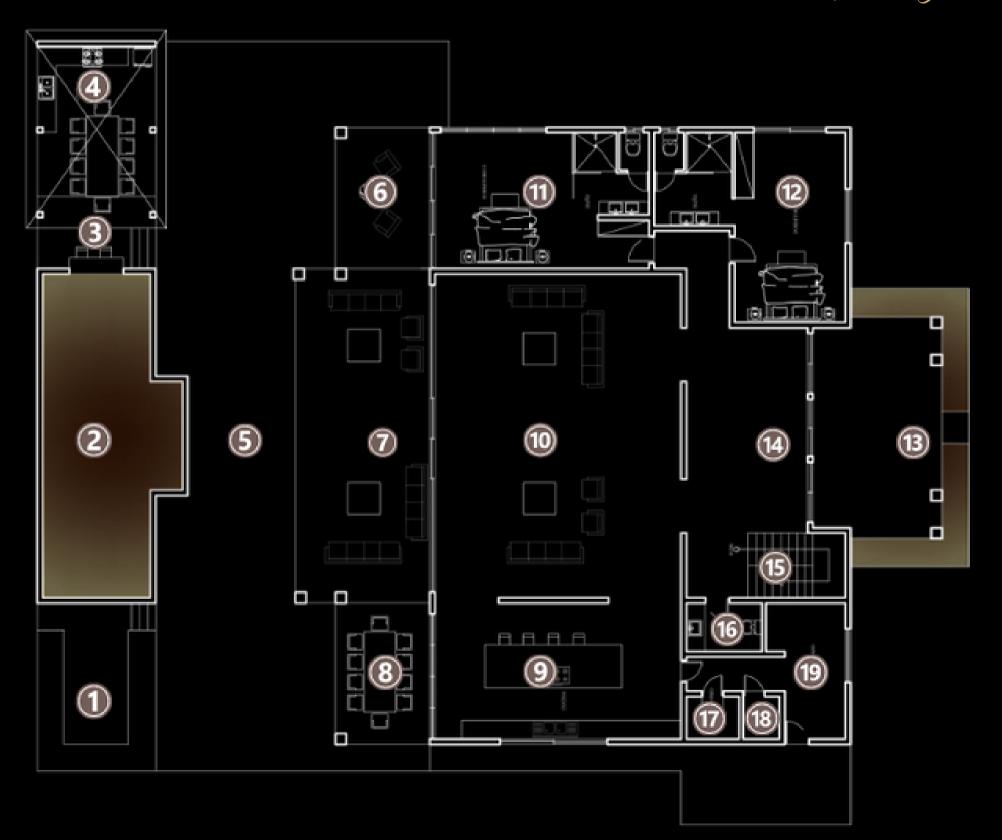

#### Groundfloor

Representation of the second control of the

- Fire Pit
- Pool
- ③ Pool Bar
- Exterior Kitchen
- ⑤ Terraces
- Suite Terrace
- ② Exterior Living
- 8 Exterior Dining
- Kitchen
- ① Living Area

- To Guest suite 1
- Guest suite 2
- ® Entrance
- Hallway
- Staircase
- Guest Toilet
- Walk-in Fridge
- ® Pantry
- 1 Laundry Area