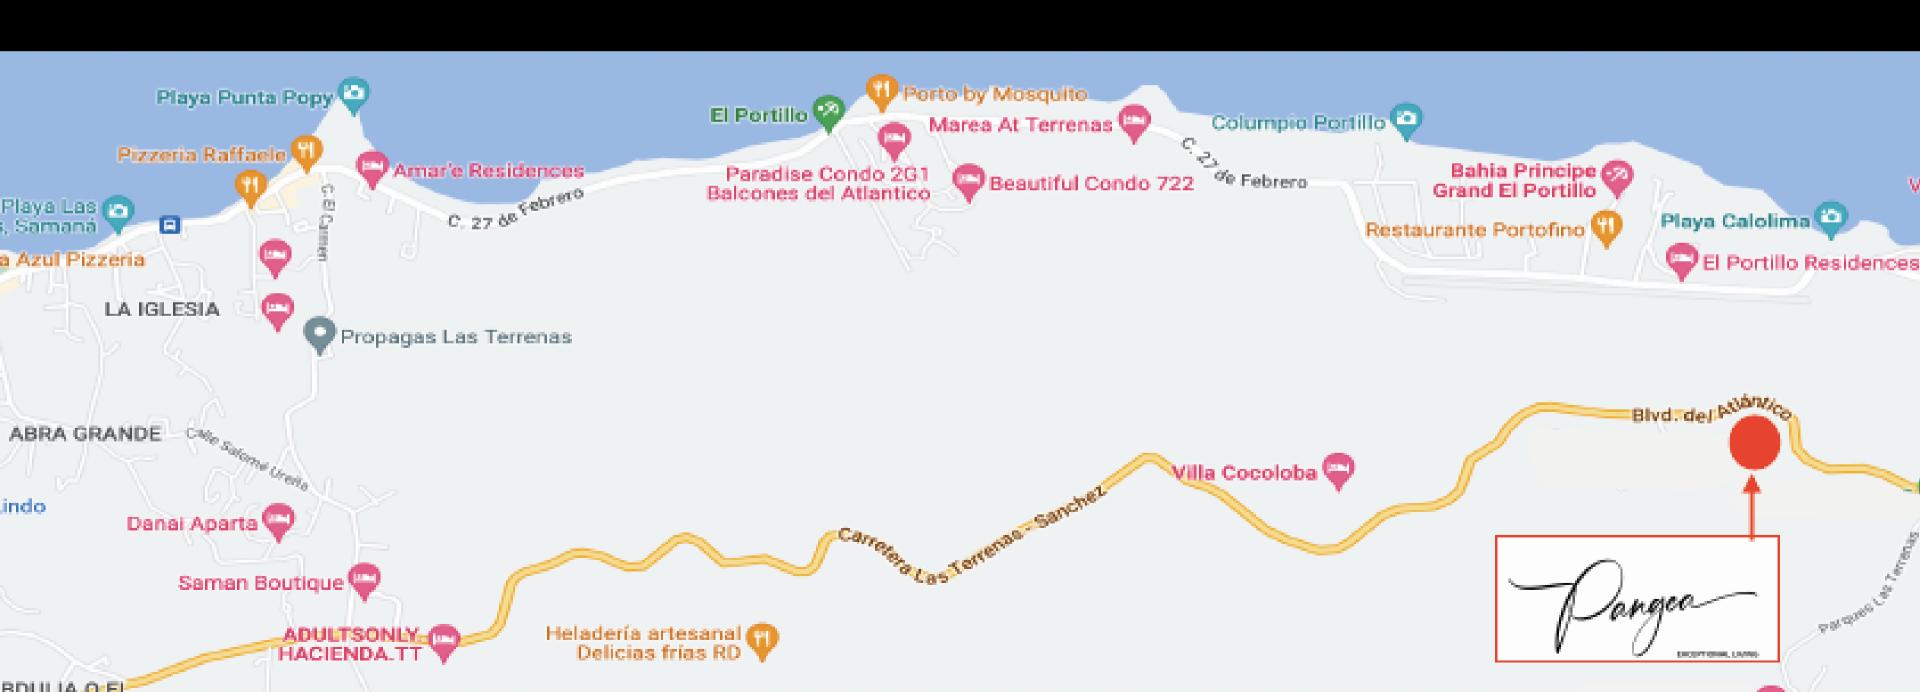

### Unique Location

Elevated above the ocean yet only less than 5 minutes away from the beaches, set on a hill will close proximity to the town. The villas are build the lush tropical forest. The breathtaking views make this a one of a kind location where you will find the balance of peace and the convenience of proximity to amenities. Not by change but as a result of carefull selection this is the unique location of Pangea.

### Location

Beaches:

Playa Carolina 3 min
Playa Esperanza 5 min
Playa Portillo 5 min
Playa Poppy 8 min
Playa Ballenas 10 min
Playa Bonita 12 min
Playa Coson 12 min

**Amenities:** 

Supermarkets

Restaurants

Pharmacies

International Clinics

International Schools

All with a 10 minute drive

#### **Airports:**

EL Catey 20 min Santo Domingo 1,5 hours

C/ el Carmen 127 Plaza Colonial 12 3200 Las Terrenas - Samaná Dominican Republic mike@pangea-living.com www.pangea-living.com +1 - (809) 870-7960